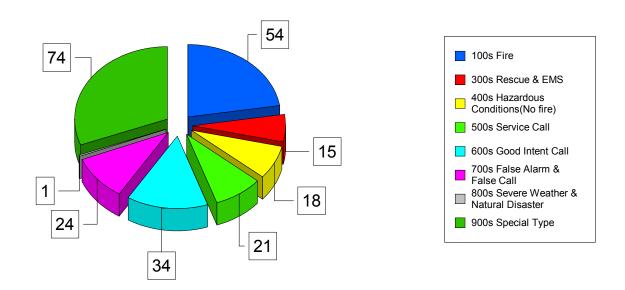

**Print Date:** 2/2/2012

Graphed Items are sorted by Incident Type

| Type Of Incident:                            | Total Of Incidents: | Percentage Value: |  |
|----------------------------------------------|---------------------|-------------------|--|
| 100 Series-Fire                              | 54                  | 22.41%            |  |
| 300 Series-Rescue & EMS                      | 15                  | 6.22%             |  |
| 400 Series-Hazardous Conditions(No fire)     | 18                  | 7.47%             |  |
| 500 Series-Service Call                      | 21                  | 8.71%             |  |
| 600 Series-Good Intent Call                  | 34                  | 14.11%            |  |
| 700 Series-False Alarm & False Call          | 24                  | 9.96%             |  |
| 800 Series-Severe Weather & Natural Disaster | 1                   | 0.41%             |  |
| 900 Series-Special Type                      | 74                  | 30.71%            |  |

Grand Total: 241 Type Of Incident Most Frequent: 900 Series-Special Type

Print Date: 1/28/2012