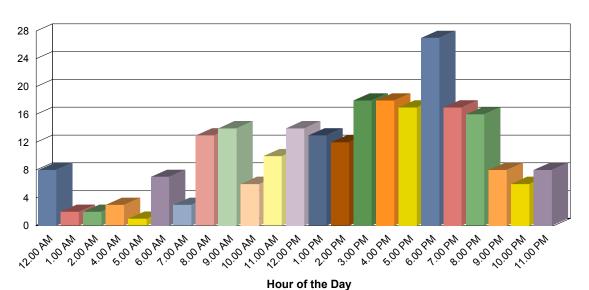

## **Incident Totals by Hour**

| Hour of the | e Day:     | 12.00 AM   |    |                       |       |
|-------------|------------|------------|----|-----------------------|-------|
|             | Total # of | Incidents: | 8  | % of Total Incidents: | 3.38% |
| Hour of the | e Day:     | 1.00 AM    |    |                       |       |
|             | Total # of | Incidents: | 2  | % of Total Incidents: | 0.84% |
| Hour of the | e Day:     | 2.00 AM    |    |                       |       |
|             | Total # of | Incidents: | 2  | % of Total Incidents: | 0.84% |
| Hour of the | e Day:     | 4.00 AM    |    |                       |       |
|             | Total # of | Incidents: | 3  | % of Total Incidents: | 1.27% |
| Hour of the | e Day:     | 5.00 AM    |    |                       |       |
|             | Total # of | Incidents: | 1  | % of Total Incidents: | 0.42% |
| Hour of the | e Day:     | 6.00 AM    |    |                       |       |
|             | Total # of | Incidents: | 7  | % of Total Incidents: | 2.11% |
| Hour of the | e Day:     | 7.00 AM    |    |                       |       |
|             | Total # of | Incidents: | 3  | % of Total Incidents: | 1.27% |
| Hour of the | e Day:     | 8.00 AM    |    |                       |       |
|             | Total # of | Incidents: | 13 | % of Total Incidents: | 5.49% |
| Hour of the | e Day:     | 9.00 AM    |    |                       |       |
|             | Total # of | Incidents: | 14 | % of Total Incidents: | 5.91% |
| Hour of the | e Day:     | 10.00 AM   |    |                       |       |
|             | Total # of | Incidents: | 6  | % of Total Incidents: | 2.53% |
| Hour of the | e Day:     | 11.00 AM   |    |                       |       |
|             | Total # of | Incidents: | 10 | % of Total Incidents: | 4.22% |
| Hour of the | e Day:     | 12.00 PM   |    |                       |       |
|             | Total # of | Incidents: | 14 | % of Total Incidents: | 5.91% |
| Hour of the | e Day:     | 1.00 PM    |    |                       |       |

| Total # of Incid       | ents: 13        | % of Total Incidents: | 5.49%  |
|------------------------|-----------------|-----------------------|--------|
| Hour of the Day: 2.00  | ) PM            |                       |        |
| Total # of Incid       | ents: <b>12</b> | % of Total Incidents: | 5.06%  |
| Hour of the Day: 3.00  | ) PM            |                       |        |
| Total # of Incid       | ents: <b>18</b> | % of Total Incidents: | 5.91%  |
| Hour of the Day: 4.00  | ) PM            |                       |        |
| Total # of Incid       | ents: <b>18</b> | % of Total Incidents: | 7.59%  |
| Hour of the Day: 5.00  | ) PM            |                       |        |
| Total # of Incid       | ents: 17        | % of Total Incidents: | 7.17%  |
| Hour of the Day: 6.00  | ) PM            |                       |        |
| Total # of Incid       | ents: 27        | % of Total Incidents: | 11.39% |
| Hour of the Day: 7.00  | ) PM            |                       |        |
| Total # of Incid       | ents: 17        | % of Total Incidents: | 7.17%  |
| Hour of the Day: 8.00  | ) PM            |                       |        |
| Total # of Incid       | ents: <b>16</b> | % of Total Incidents: | 6.75%  |
| Hour of the Day: 9.00  | ) PM            |                       |        |
| Total # of Incid       | ents: 8         | % of Total Incidents: | 3.38%  |
| Hour of the Day: 10.0  | 00 PM           |                       |        |
| Total # of Incid       | ents: 6         | % of Total Incidents: | 2.53%  |
| Hour of the Day: 11.0  | 00 PM           |                       |        |
| Total # of Incid       | ents: 8         | % of Total Incidents: | 3.38%  |
| Grand Total Incidents: | 237             |                       |        |