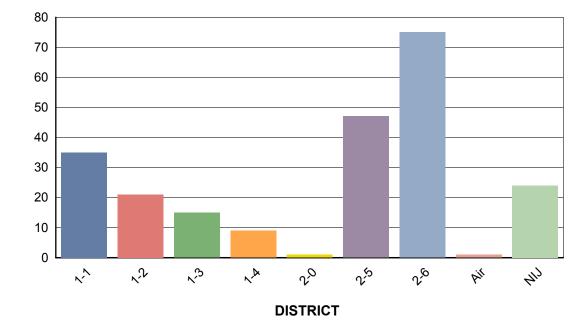

### **Special Districts**

<u> Airport</u> – Madison Municipal Airport

<u>All</u> – A combination of all the above referenced Districts

**<u>NIJ</u>** – Not in Jurisdiction

Number of Incidents by District

ľ

| District:  | 1-1   |                       |      |                                                  |
|------------|-------|-----------------------|------|--------------------------------------------------|
| Incident # | Exp # | Date Time             | Туре |                                                  |
| 2011003    | 0     | 1/3/2011 5:30:00PM    | 900  | Special type of incident, other                  |
| 2011004    | 0     | 1/4/2011 6:00:00PM    | 900  | Special type of incident, other                  |
| 2011006    | 0     | 1/8/2011 4:13:01PM    | 631  | Authorized controlled burning                    |
| 2011015    | 0     | 1/17/2011 8:00:00PM   | 900  | Special type of incident, other                  |
| 2011029    | 0     | 2/7/2011 7:00:00PM    | 900  | Special type of incident, other                  |
| 2011043    | 0     | 3/3/2011 7:30:00PM    | 900  | Special type of incident, other                  |
| 2011057    | 0     | 3/31/2011 5:00:00PM   | 900  | Special type of incident, other                  |
| 2011067    | 0     | 4/30/2011 8:00:00AM   | 900  | Special type of incident, other                  |
| 2011073    | 0     | 5/5/2011 7:30:00PM    | 900  | Special type of incident, other                  |
| 2011082    | 0     | 5/28/2011 9:30:00AM   | 553  | Public service                                   |
| 2011084    | 0     | 5/30/2011 3:14:36PM   | 651  | Smoke scare, odor of smoke                       |
| 2011085    | 0     | 6/1/2011 5:15:24PM    | 100  | Fire, other                                      |
| 2011088    | 0     | 6/6/2011 10:50:00PM   | 151  | Outside rubbish, trash or waste fire             |
| 2011106    | 0     | 7/3/2011 4:52:19PM    |      | Arcing, shorted electrical equipment             |
| 2011109    | 0     | 7/7/2011 3:04:52PM    | 111  | Building fire                                    |
| 2011109    | 1     | 7/7/2011 3:04:52PM    |      | Fire, other                                      |
| 2011109    | 2     | 7/7/2011 3:04:52PM    | 111  | Building fire                                    |
| 2011109    | 3     | 7/7/2011 3:04:52PM    | 111  | Building fire                                    |
| 2011109    | 4     | 7/7/2011 3:04:52PM    | 111  | Building fire                                    |
| 2011111    | 0     | 7/7/2011 7:30:00PM    |      | Special type of incident, other                  |
| 2011130    | 0     | 8/1/2011 7:00:00PM    |      | Special type of incident, other                  |
| 2011154    | 0     | 9/1/2011 7:30:00PM    |      | Special type of incident, other                  |
| 2011155    | 0     | 9/10/2011 7:45:00AM   |      | Special type of incident, other                  |
| 2011163    | 0     | 9/17/2011 9:00:00AM   |      | Special type of incident, other                  |
| 2011166    | 0     | 9/18/2011 2:00:00PM   |      | Special type of incident, other                  |
| 2011183    | 0     | 10/10/2011 11:20:00AM |      | Special type of incident, other                  |
| 2011186    | 0     | 10/13/2011 6:00:00PM  |      | Special type of incident, other                  |
| 2011188    | 0     | 10/18/2011 9:15:00PM  | 651  |                                                  |
| 2011204    | 0     | 11/13/2011 4:39:00PM  | 651  | Smoke scare, odor of smoke                       |
| 2011216    | 0     | 12/1/2011 7:30:00PM   |      | Special type of incident, other                  |
| 2011227    | 0     | 12/15/2011 7:30:00PM  |      |                                                  |
| 2011229    | 0     | 12/18/2011 8:08:00PM  |      | Dumpster or other outside trash receptacle fire  |
| 2011233    | 0     | 12/22/2011 3:10:00PM  |      | Cooking fire, confined to container              |
| 2011235    | 0     | 12/26/2011 4:51:00PM  |      | Outside rubbish, trash or waste fire             |
| 2011237    | 0     | 12/29/2011 1:05:00PM  | 351  | Extrication of victim(s) from building/structure |
|            |       |                       |      | Total For This District: 35                      |

| District:  | 1-2   |                       |       |                                                    |
|------------|-------|-----------------------|-------|----------------------------------------------------|
| Incident # | Exp # | Date Time             | Туре  |                                                    |
| 2011052    | 0     | 3/14/2011 11:36:00AM  | 111   | Building fire                                      |
| 2011053    | 0     | 3/17/2011 4:04:48PM   | 412   | Gas leak (natural gas or LPG)                      |
| 2011083    | 0     | 5/29/2011 12:25:00PM  | 500   | Service Call, other                                |
| 2011089    | 0     | 6/9/2011 2:03:12PM    | 740   | Unintentional transmission of alarm, other         |
| 2011090    | 0     | 6/9/2011 2:35:00PM    | 413   | Oil or other combustible liquid spill              |
| 2011091    | 0     | 6/10/2011 9:00:00AM   | 900   | Special type of incident, other                    |
| 2011098    | 0     | 6/21/2011 6:35:23PM   | 733   | Smoke detector activation due to malfunction       |
| 2011100    | 0     | 6/27/2011 5:40:00PM   | 900   | Special type of incident, other                    |
| 2011104    | 0     | 7/2/2011 1:03:27AM    | 743   | Smoke detector activation, no fire - unintentional |
| 2011105    | 0     | 7/2/2011 12:38:00PM   | 445   | Arcing, shorted electrical equipment               |
| 2011114    | 0     | 7/14/2011 9:00:00AM   | 400   | Hazardous condition, other                         |
| 2011120    | 0     | 7/21/2011 12:19:00AM  | 651   | Smoke scare, odor of smoke                         |
| 2011132    | 0     | 8/2/2011 6:00:00PM    | 900   | Special type of incident, other                    |
| 2011140    | 0     | 8/17/2011 3:06:39PM   | 651   | Smoke scare, odor of smoke                         |
| 2011142    | 0     | 8/20/2011 2:54:00PM   | 154   | Dumpster or other outside trash receptacle fire    |
| 2011143    | 0     | 8/20/2011 7:40:00PM   | 553   | Public service                                     |
| 2011177    | 0     | 10/2/2011 9:08:00AM   | 900   | Special type of incident, other                    |
| 2011178    | 0     | 10/3/2011 8:50:00PM   | 900   | Special type of incident, other                    |
| 2011179    | 0     | 10/3/2011 8:51:00PM   | 651   | Smoke scare, odor of smoke                         |
| 2011201    | 0     | 11/7/2011 10:15:53AM  | 445   | Arcing, shorted electrical equipment               |
| 2011206    | 0     | 11/15/2011 10:15:26AN | / 671 | Hazmat release investigation w/ no hazmat          |
|            |       |                       |       | Total For This District: 21                        |

District: 1-3

| Incident # | Exp # | Date      | Time        | Туре |                                               |
|------------|-------|-----------|-------------|------|-----------------------------------------------|
| 2011045    | 0     | 3/5/2011  | 5:34:00PM   | 113  | Cooking fire, confined to container           |
| 2011066    | 0     | 4/30/2011 | 8:00:00AM   | 900  | Special type of incident, other               |
| 2011070    | 0     | 5/3/2011  | 9:30:00AM   | 551  | Assist police or other governmental agency    |
| 2011075    | 0     | 5/14/2011 | 3:40:52PM   | 745  | Alarm system sounded, no fire - unintentional |
| 2011081    | 0     | 5/27/2011 | 12:54:00PM  | 553  | Public service                                |
| 2011095    | 0     | 6/15/2011 | 12:48:29PM  | 400  | Hazardous condition, other                    |
| 2011097    | 0     | 6/20/2011 | 11:47:00PM  | 651  | Smoke scare, odor of smoke                    |
| 2011113    | 0     | 7/11/2011 | 1:00:00PM   | 911  | Citizen complaint                             |
| 2011119    | 0     | 7/20/2011 | 6:00:00PM   | 900  | Special type of incident, other               |
| 2011124    | 0     | 7/25/2011 | 8:47:12PM   | 561  | Unauthorized burning                          |
| 2011134    | 0     | 8/4/2011  | 2:30:45PM   | 561  | Unauthorized burning                          |
| 2011182    | 0     | 10/9/2011 | 6:12:00PM   | 561  | Unauthorized burning                          |
| 2011196    | 0     | 10/31/201 | 1 6:30:00AM | 900  | Special type of incident, other               |
| 2011207    | 0     | 11/15/201 | 1 5:30:00PM | 900  | Special type of incident, other               |
| 2011212    | 0     | 11/24/201 | 1 2:18:00PM | 744  | Detector activation, no fire - unintentional  |
|            |       |           |             |      | Total For This District: 15                   |

| District:  | 1-4   |           |           |      |                                      |
|------------|-------|-----------|-----------|------|--------------------------------------|
| Incident # | Exp # | Date      | Time      | Туре |                                      |
| 2011055    | 0     | 3/24/2011 | 6:48:53AM | 111  | Building fire                        |
| 2011055    | 1     | 3/24/2011 | 6:48:53AM | 111  | Building fire                        |
| 2011055    | 2     | 3/24/2011 | 6:48:53AM | 111  | Building fire                        |
| 2011063    | 0     | 4/25/2011 | 3:59:47PM | 100  | Fire, other                          |
| 2011068    | 0     | 4/30/2011 | 1:00:00PM | 900  | Special type of incident, other      |
| 2011076    | 0     | 5/17/2011 | 5:29:00AM | 151  | Outside rubbish, trash or waste fire |
| 2011110    | 0     | 7/7/2011  | 4:49:48PM | 111  | Building fire                        |
| 2011121    | 0     | 7/22/2011 | 2:25:53AM | 111  | Building fire                        |
| 2011161    | 0     | 9/13/2011 | 4:41:01PM | 111  | Building fire                        |
|            |       |           |           |      | Total For This District: 9           |
| District:  | 2-0   |           |           |      |                                      |
| Incident # | Exp # | Date      | Time      | Туре |                                      |
| 2011031    | 0     | 2/12/2011 | 9:41:00PM | 900  | Special type of incident, other      |
|            |       |           |           |      | Total For This District: 1           |

Page 4 of 8

I

| District:  | 2-5   |                       |      |                                                    |
|------------|-------|-----------------------|------|----------------------------------------------------|
| Incident # | Exp # | Date Time             | Туре |                                                    |
| 2011001    | 0     | 1/3/2011 12:00:02AM   | 735  | Alarm system sounded due to malfunction            |
| 2011005    | 0     | 1/5/2011 7:00:00PM    | 900  | Special type of incident, other                    |
| 2011007    | 0     | 1/9/2011 12:00:00PM   | 900  | Special type of incident, other                    |
| 2011011    | 0     | 1/15/2011 12:03:20PM  | 411  | Gasoline or other flammable liquid spill           |
| 2011023    | 0     | 1/25/2011 12:02:00AM  | 131  | Passenger vehicle fire                             |
| 2011024    | 0     | 1/26/2011 6:00:00PM   | 900  | Special type of incident, other                    |
| 2011028    | 0     | 2/5/2011 7:52:00PM    | 730  | System malfunction, other                          |
| 2011030    | 0     | 2/8/2011 9:05:00AM    | 100  | Fire, other                                        |
| 2011035    | 0     | 2/23/2011 6:00:00PM   | 900  | Special type of incident, other                    |
| 2011036    | 0     | 2/24/2011 8:00:01PM   | 743  | Smoke detector activation, no fire - unintentional |
| 2011037    | 0     | 2/24/2011 11:37:08PM  | 744  | Detector activation, no fire - unintentional       |
| 2011048    | 0     | 3/11/2011 10:07:40AM  | 611  | Dispatched & canceled en route                     |
| 2011049    | 0     | 3/11/2011 9:26:00PM   | 745  | Alarm system sounded, no fire - unintentional      |
| 2011054    | 0     | 3/21/2011 3:55:00PM   | 651  | Smoke scare, odor of smoke                         |
| 2011062    | 0     | 4/25/2011 1:21:00PM   | 740  | Unintentional transmission of alarm, other         |
| 2011064    | 0     | 4/25/2011 6:00:00PM   | 900  | Special type of incident, other                    |
| 2011069    | 0     | 5/3/2011 4:39:00AM    | 611  | Dispatched & canceled en route                     |
| 2011079    | 0     | 5/23/2011 6:40:00PM   | 813  | Wind storm, tornado/hurricane assessment           |
| 2011086    | 0     | 6/4/2011 8:00:00AM    | 900  | Special type of incident, other                    |
| 2011087    | 0     | 6/4/2011 3:53:00PM    |      | Public service                                     |
| 2011092    | 0     | 6/10/2011 8:30:00PM   | 445  | Arcing, shorted electrical equipment               |
| 2011099    | 0     | 6/23/2011 6:45:02PM   |      | Arcing, shorted electrical equipment               |
| 2011107    | 0     | 7/3/2011 9:13:00PM    |      | Dispatched & canceled en route                     |
| 2011118    | 0     | 7/20/2011 2:25:00PM   |      | Unintentional transmission of alarm, other         |
| 2011125    | 0     | 7/26/2011 12:31:00AM  |      | Carbon monoxide incident                           |
| 2011127    | 0     | 7/27/2011 6:00:00PM   | 900  | Special type of incident, other                    |
| 2011138    | 0     | 8/10/2011 6:30:00PM   | 553  | Public service                                     |
| 2011139    | 0     | 8/17/2011 9:56:02AM   | 740  | Unintentional transmission of alarm, other         |
| 2011144    | 0     | 8/21/2011 7:51:00AM   | 900  |                                                    |
| 2011148    | 0     | 8/24/2011 6:00:00PM   | 900  | Special type of incident, other                    |
| 2011151    | 0     | 8/25/2011 6:19:02PM   |      | Outside rubbish, trash or waste fire               |
| 2011153    | 0     | 9/1/2011 5:20:40PM    |      | Road freight or transport vehicle fire             |
| 2011156    | 0     | 9/10/2011 11:42:10PM  |      | Dumpster or other outside trash receptacle fire    |
| 2011157    | 0     | 9/11/2011 9:00:00AM   |      | Public service                                     |
| 2011160    | 0     | 9/13/2011 8:30:00AM   | 900  | Special type of incident, other                    |
| 2011165    | 0     | 9/17/2011 10:22:14PM  |      | High angle rescue                                  |
| 2011170    | 0     | 9/25/2011 8:58:00AM   |      | Special type of incident, other                    |
| 2011171    | 0     | 9/26/2011 1:33:00PM   |      | Sprinkler activation, no fire - unintentional      |
| 2011173    | 0     | 9/28/2011 6:00:00PM   |      | Special type of incident, other                    |
| 2011181    | 0     | 10/5/2011 6:00:00PM   |      | Special type of incident, other                    |
| 2011191    | 0     | 10/26/2011 6:00:00PM  |      | Special type of incident, other                    |
| 2011198    | 0     | 11/1/2011 6:00:00PM   |      | Special type of incident, other                    |
| 2011202    | 0     | 11/10/2011 4:05:21PM  |      | System malfunction, other                          |
| 2011214    | 0     | 11/29/2011 5:36:00PM  |      | Special type of incident, other                    |
| 2011219    | 0     | 12/6/2011 12:00:00PM  |      | Special type of incident, other                    |
| 2011228    | 0     | 12/16/2011 5:54:00PM  |      | Special type of incident, other                    |
| 2011236    | 0     | 12/27/2011 11:22:10PM |      | Smoke scare, odor of smoke                         |
|            |       |                       |      | Total For This District: 47                        |
| L          |       |                       |      |                                                    |