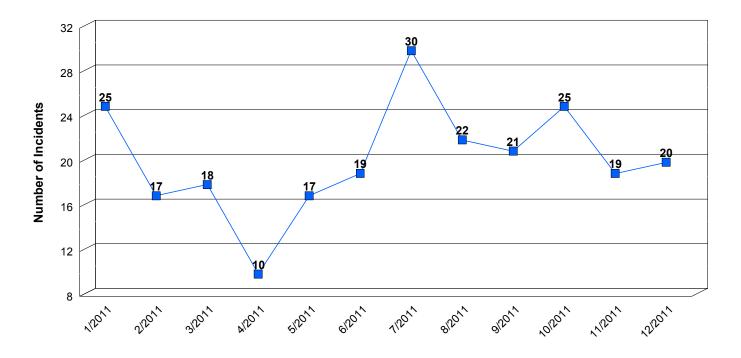

## Incident Reporting by Month

Page 1 of 2

Plotted points on Graph read from left to right.

| 1/2011  | Period: | <b># of Incidents:</b><br>25 |
|---------|---------|------------------------------|
| 2/2011  |         | 17                           |
| 3/2011  |         | 18                           |
| 4/2011  |         | 10                           |
| 5/2011  |         | 17                           |
| 6/2011  |         | 19                           |
| 7/2011  |         | 30                           |
| 8/2011  |         | 22                           |
| 9/2011  |         | 21                           |
| 10/2011 |         | 25                           |

|             | 11/2011   | 19               |     |
|-------------|-----------|------------------|-----|
|             | 12/2011   | 20               |     |
| Print Date: | 1/28/2012 | Total Incidents: | 243 |